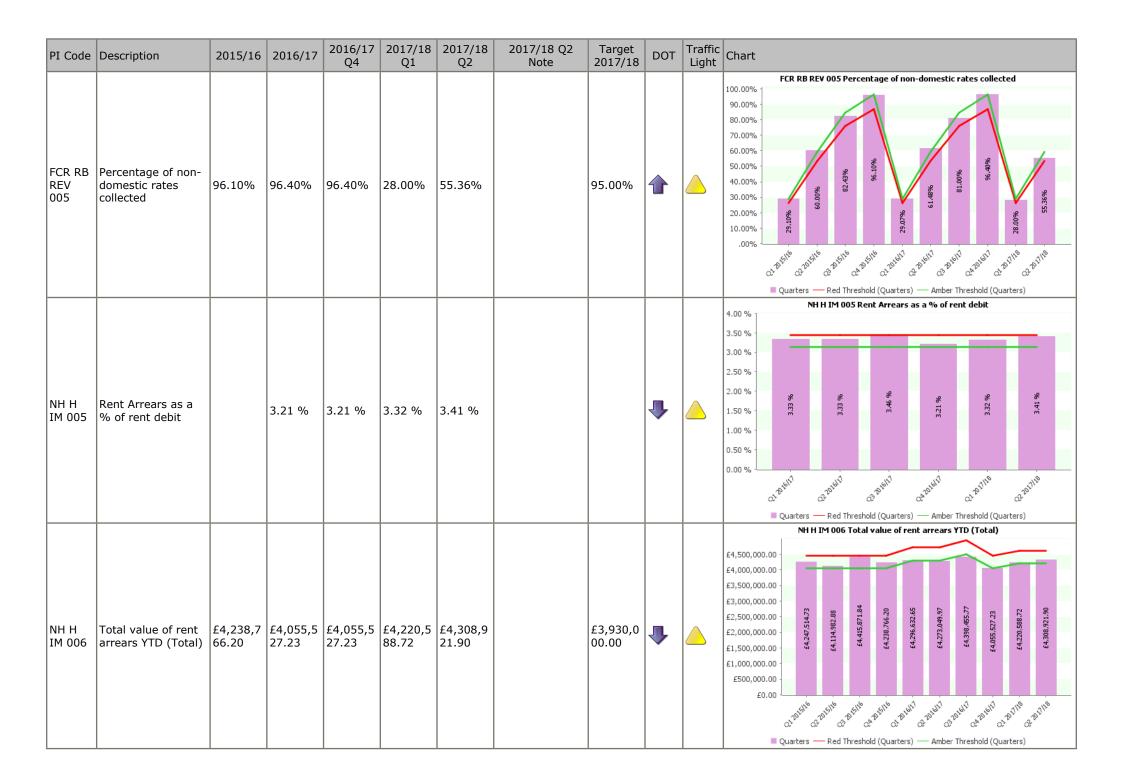

0%         90.0%           90.0%         90.0%           90.0%         90.0%           90.0%         90.0%           90.0%         90.0%           90.0%         90.0%           90.0%         90.0%           90.0%         90.0%           90.0%         90.0%           90.0%         90.0%           90.0%         90.0%           90.0%         90.0%           90.0%         90.0%           90.0%         90.0%           90.0%         90.0%           90.0%         90.0%           90.0%         90.0%           90.0%         90.0%           90.0%         90.0%           90.0%         90.0%           90.0%         90.0%           90.0%         90.0%           90.0%         90.0%           90.0%         90.0%           90.0%         90.0%           90.0%         90.0%           90.0%         90.0% |



| PI Code                 | Description                                                                   | 2015/16 | 2016/17 | 2016/17<br>Q4 | 2017/18<br>Q1 | 2017/18<br>Q2 | 2017/18 Q2<br>Note                                                                                                                                                                                                                                                                                                                                                                                                                                                          | Target<br>2017/18 | DOT | Traffic<br>Light | Chart                                                                                 |
|-------------------------|