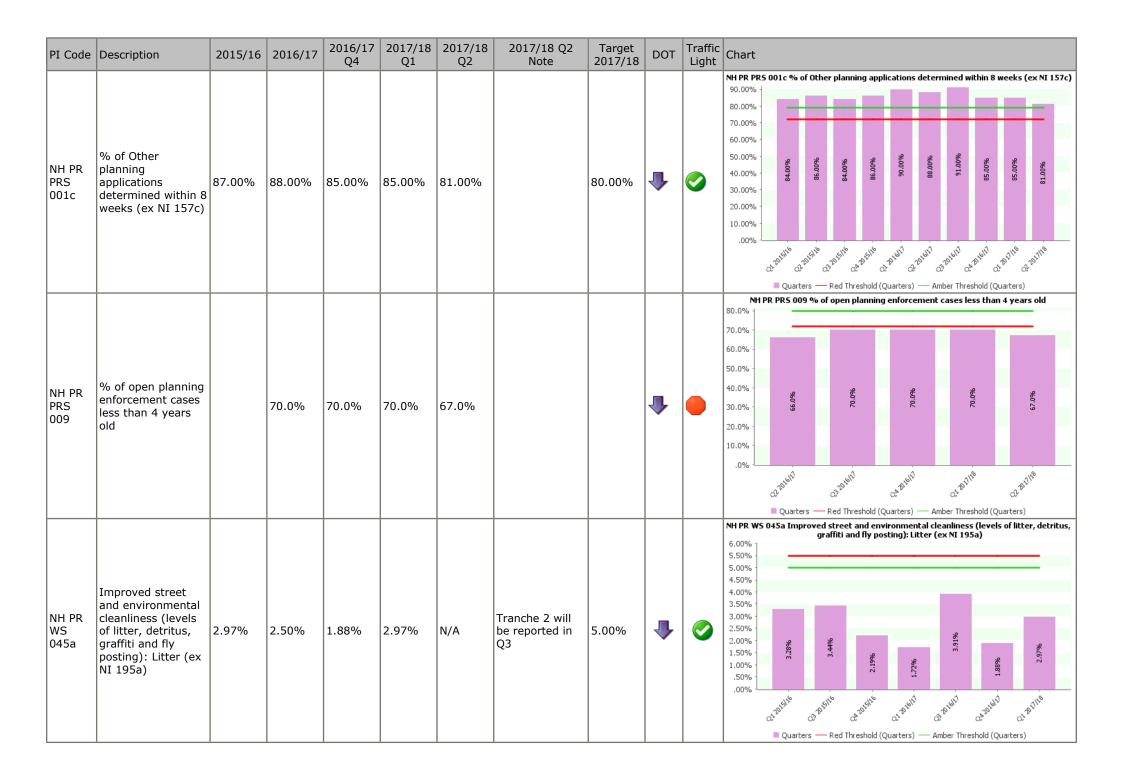

| PI Code             | Description                                                                                                                                          | 2015/16 | 2016/17 | 2016/17<br>Q4 | 2017/18<br>Q1 | 2017/18<br>Q2 | 2017/18 Q2<br>Note                     | Target<br>2017/18 | DOT | Traffic<br>Light | Chart                                                                                                                                                                                                                                                                                                                                                                                                                                                                                                                                                                                                                                                                                                                                                                                                                                                                                                                                                                                                                                                                                                                                                                                                                                                                                                                                                                                                                                                                                                                                                                                                                                                                                                                                                                                                                                                                                                                                                                                                                                                                                                                                                                                                                                                                                                                                                                                                                                                                                                                                                                                                                                                                                                                                                                                                                                                                                                                                                                                                                                                                                                                      |
|---------------------|------------------------------------------------------------------------------------------------------------------------------------------------------|---------|---------|---------------|---------------|---------------|----------------------------------------|-------------------|-----|------------------|----------------------------------------------------------------------------------------------------------------------------------------------------------------------------------------------------------------------------------------------------------------------------------------------------------------------------------------------------------------------------------------------------------------------------------------------------------------------------------------------------------------------------------------------------------------------------------------------------------------------------------------------------------------------------------------------------------------------------------------------------------------------------------------------------------------------------------------------------------------------------------------------------------------------------------------------------------------------------------------------------------------------------------------------------------------------------------------------------------------------------------------------------------------------------------------------------------------------------------------------------------------------------------------------------------------------------------------------------------------------------------------------------------------------------------------------------------------------------------------------------------------------------------------------------------------------------------------------------------------------------------------------------------------------------------------------------------------------------------------------------------------------------------------------------------------------------------------------------------------------------------------------------------------------------------------------------------------------------------------------------------------------------------------------------------------------------------------------------------------------------------------------------------------------------------------------------------------------------------------------------------------------------------------------------------------------------------------------------------------------------------------------------------------------------------------------------------------------------------------------------------------------------------------------------------------------------------------------------------------------------------------------------------------------------------------------------------------------------------------------------------------------------------------------------------------------------------------------------------------------------------------------------------------------------------------------------------------------------------------------------------------------------------------------------------------------------------------------------------------------------|
| NH PR<br>WS<br>045b | Improved street<br>and environmental<br>cleanliness (levels<br>of litter, detritus,<br>graffiti and fly<br>posting): Detritus<br>(ex NI 195b)        | 4.95%   | 2.45%   | 2.03%         | 4.22%         | N/A           | Tranche 2 will<br>be reported in<br>Q3 | 8.00%             | ₽   | <b>②</b>         | NH PR W5 045b Improved street and environmental cleanliness (levels of litter, detritus, graffiti and fly posting): Detritus (ex NI 195b)                                                                                                                                                                                                                                                                                                                                                                                                                                                                                                                                                                                                                                                                                                                                                                                                                                                                                                                                                                                                                                                                                                                                                                                                                                                                                                                                                                                                                                                                                                                                                                                                                                                                                                                                                                                                                                                                                                                                                                                                                                                                                                                                                                                                                                                                                                                                                                                                                                                                                                                                                                                                                                                                                                                                                                                                                                                                                                                                                                                  |
| NH PR<br>WS<br>045c | Improved street<br>and environmental<br>cleanliness (levels<br>of litter, detritus,<br>graffiti and fly<br>posting): Graffiti<br>(ex NI 195c)        | 2.86%   | 2.76%   | 3.91%         | 2.66%         | N/A           | Tranche 2 will<br>be reported in<br>Q3 | 5.00%             |     | <b></b>          | NH PR WS 045c Improved street and environmental cleanliness (levels of litter, detritus,<br>graffiti and fly posting): Graffiti (ex NI 195c)<br>5.00%<br>5.00%<br>4.50%<br>4.00%<br>5.50%<br>5.00%<br>5.00%<br>5.00%<br>5.00%<br>5.00%<br>5.00%<br>5.00%<br>5.00%<br>5.00%<br>5.00%<br>5.00%<br>5.00%<br>5.00%<br>5.00%<br>5.00%<br>5.00%<br>5.00%<br>5.00%<br>5.00%<br>5.00%<br>5.00%<br>5.00%<br>5.00%<br>5.00%<br>5.00%<br>5.00%<br>5.00%<br>5.00%<br>5.00%<br>5.00%<br>5.00%<br>5.00%<br>5.00%<br>5.00%<br>5.00%<br>5.00%<br>5.00%<br>5.00%<br>5.00%<br>5.00%<br>5.00%<br>5.00%<br>5.00%<br>5.00%<br>5.00%<br>5.00%<br>5.00%<br>5.00%<br>5.00%<br>5.00%<br>5.00%<br>5.00%<br>5.00%<br>5.00%<br>5.00%<br>5.00%<br>5.00%<br>5.00%<br>5.00%<br>5.00%<br>5.00%<br>5.00%<br>5.00%<br>5.00%<br>5.00%<br>5.00%<br>5.00%<br>5.00%<br>5.00%<br>5.00%<br>5.00%<br>5.00%<br>5.00%<br>5.00%<br>5.00%<br>5.00%<br>5.00%<br>5.00%<br>5.00%<br>5.00%<br>5.00%<br>5.00%<br>5.00%<br>5.00%<br>5.00%<br>5.00%<br>5.00%<br>5.00%<br>5.00%<br>5.00%<br>5.00%<br>5.00%<br>5.00%<br>5.00%<br>5.00%<br>5.00%<br>5.00%<br>5.00%<br>5.00%<br>5.00%<br>5.00%<br>5.00%<br>5.00%<br>5.00%<br>5.00%<br>5.00%<br>5.00%<br>5.00%<br>5.00%<br>5.00%<br>5.00%<br>5.00%<br>5.00%<br>5.00%<br>5.00%<br>5.00%<br>5.00%<br>5.00%<br>5.00%<br>5.00%<br>5.00%<br>5.00%<br>5.00%<br>5.00%<br>5.00%<br>5.00%<br>5.00%<br>5.00%<br>5.00%<br>5.00%<br>5.00%<br>5.00%<br>5.00%<br>5.00%<br>5.00%<br>5.00%<br>5.00%<br>5.00%<br>5.00%<br>5.00%<br>5.00%<br>5.00%<br>5.00%<br>5.00%<br>5.00%<br>5.00%<br>5.00%<br>5.00%<br>5.00%<br>5.00%<br>5.00%<br>5.00%<br>5.00%<br>5.00%<br>5.00%<br>5.00%<br>5.00%<br>5.00%<br>5.00%<br>5.00%<br>5.00%<br>5.00%<br>5.00%<br>5.00%<br>5.00%<br>5.00%<br>5.00%<br>5.00%<br>5.00%<br>5.00%<br>5.00%<br>5.00%<br>5.00%<br>5.00%<br>5.00%<br>5.00%<br>5.00%<br>5.00%<br>5.00%<br>5.00%<br>5.00%<br>5.00%<br>5.00%<br>5.00%<br>5.00%<br>5.00%<br>5.00%<br>5.00%<br>5.00%<br>5.00%<br>5.00%<br>5.00%<br>5.00%<br>5.00%<br>5.00%<br>5.00%<br>5.00%<br>5.00%<br>5.00%<br>5.00%<br>5.00%<br>5.00%<br>5.00%<br>5.00%<br>5.00%<br>5.00%<br>5.00%<br>5.00%<br>5.00%<br>5.00%<br>5.00%<br>5.00%<br>5.00%<br>5.00%<br>5.00%<br>5.00%<br>5.00%<br>5.00%<br>5.00%<br>5.00%<br>5.00%<br>5.00%<br>5.00%<br>5.00%<br>5.00%<br>5.00%<br>5.00%<br>5.00%<br>5.00%<br>5.00%<br>5.00%<br>5.00%<br>5.00%<br>5.00%<br>5.00%<br>5.00%<br>5.00%<br>5.00%<br>5.00%<br>5.00%<br>5.00%<br>5.00%<br>5.00%<br>5.00%<br>5.00%<br>5.00%<br>5.00%<br>5.00%<br>5.00%<br>5.00%<br>5.00%<br>5.00%<br>5.00%<br>5.00%<br>5.00%<br>5.00%<br>5.00%<br>5.00%<br>5.00%<br>5.00%<br>5.00%<br>5.00%<br>5.00%<br>5.00%<br>5.00%<br>5.00%<br>5.00%<br>5.00%<br>5.00%<br>5.00%<br>5.00%<br>5.00%<br>5.00%<br>5.00%<br>5.00%<br>5.00%<br>5.00%<br>5.00%<br>5.00%<br>5.00%<br>5.00%<br>5.00%<br>5.00%<br>5.00%<br>5.00%<br>5.00%<br>5.00%<br>5.00%<br>5.00%<br>5.00%<br>5.00%<br>5.00%<br>5.00%<br>5.00%<br>5.00%<br>5.00%<br>5.00%<br>5.00%<br>5.00%<br>5.00%<br>5.00%<br>5.00%<br>5.00%<br>5.00%<br>5.00%<br>5.00%<br>5.00%<br>5.00%<br>5.00%<br>5.00%<br>5.00%<br>5.00%<br>5.00% |
| NH PR<br>WS<br>045d | Improved street<br>and environmental<br>cleanliness (levels<br>of litter, detritus,<br>graffiti and fly<br>posting): Fly-<br>posting (ex NI<br>195d) | 0.42%   | 0.57%   | 0.63%         | 0.47%         | N/A           | Tranche 2 will<br>be reported in<br>Q3 | 3.00%             |     | <b></b>          | NH PR WS 045d Improved street and environmental cleanliness (levels of litter, detritus, graffiti and fly posting): Fly-posting (ex NI 195d) 4.00% 3.50% 3.00% 2.50% 2.00% 1.50% 1.50% 0.00%                                                                                                                                                                                                                                                                                                                                                                                                                                                                                                                                                                                                                                                                                                                                                                                                                                                                                                                                                                                                                                                                                                                                                                                                                                                                                                                                                                                                                                                                                                                                                                                                                                                                                                                                                                                                                                                                                                                                                                                                                                                                                                                                                                                                                                                                                                                                                                                                                                                                                                                                                                                                                                                                                                                                                                                                                                                                                                                               |