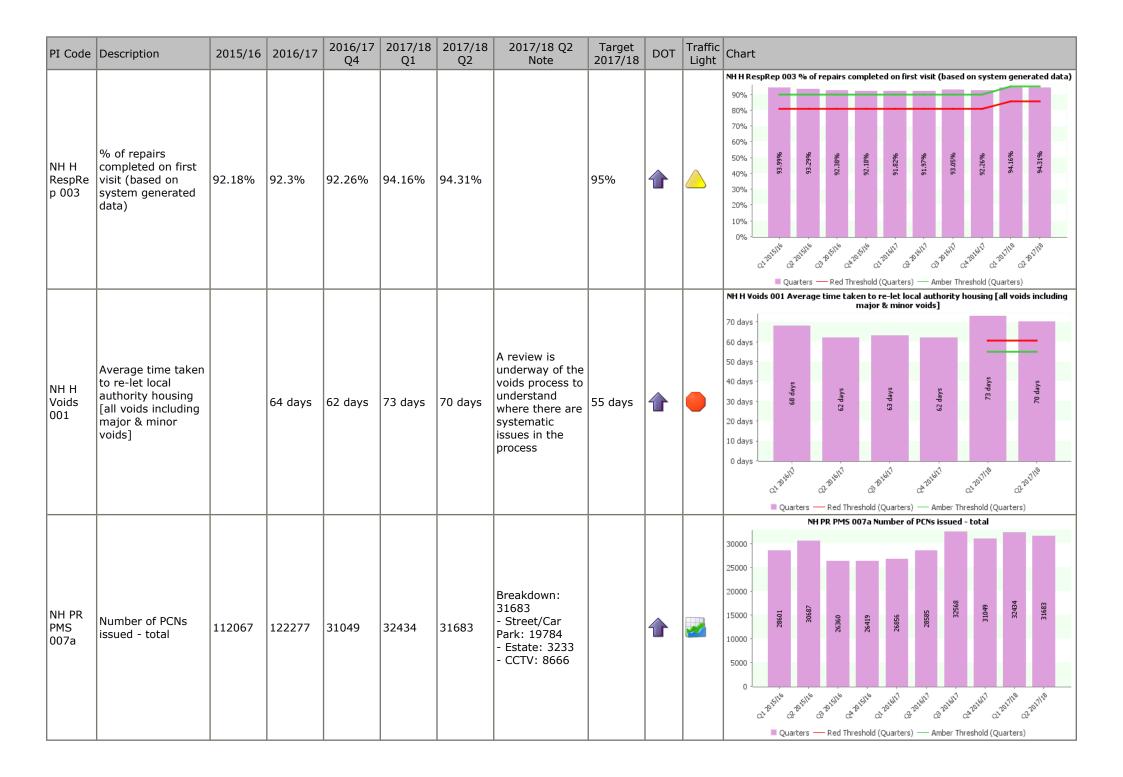

ired    |                   |     |                  |       |
|         |             |         |         |               |               |               | outcomes from                      |                   |     |                  |       |
|         |             |         |         |               |               |               | the satisfaction                   |                   |     |                  |       |
|         |             |         |         |               |               |               | monitoring                         |                   |     |                  |       |
|         |             |         |         |               |               |               | project.                           |                   |     |                  |       |







| PI Code             | Description                                                                                                                                          | 2015/16 | 2016/17 | 2016/17<br>Q4 | 2017/18<br>Q1 | 2017/18<br>Q2 | 2017/18 Q2<br>Note                     | Target<br>2017/18 | DOT | Traffic<br>Light | Chart