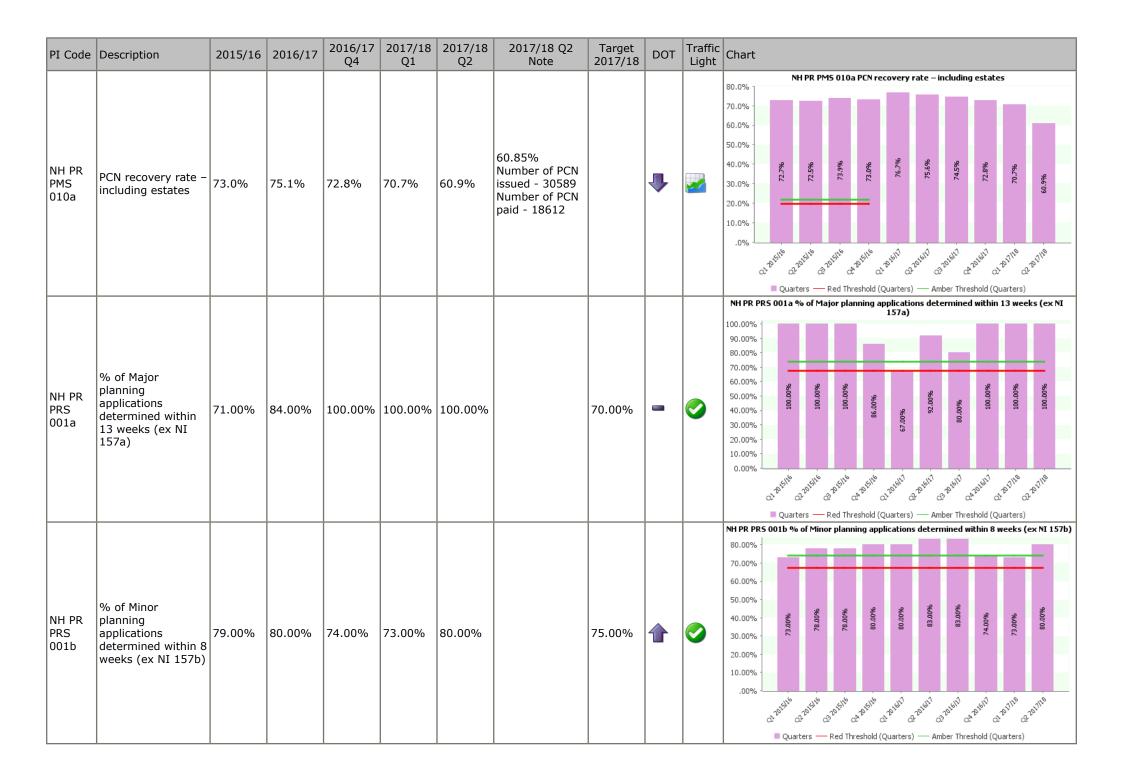

ed    |                   |     |                  |       |
|         |             |         |         |               |               |               | outcomes from                      |                   |     |                  |       |
|         |             |         |         |               |               |               | the satisfaction                   |                   |     |                  |       |
|         |             |         |         |               |               |               | monitoring                         |                   |     |                  |       |
|         |             |         |         |               |               |               | project.                           |                   |     |                  |       |







| PI Code             | Description                                                                                                                                          | 2015/16 | 2016/17 | 2016/17<br>Q4 | 2017/18<br>Q1 | 2017/18<br>Q2 | 2017/18 Q2<br>Note                     | Target<br>2017/18 | DOT | Traffic<br>Light | Chart